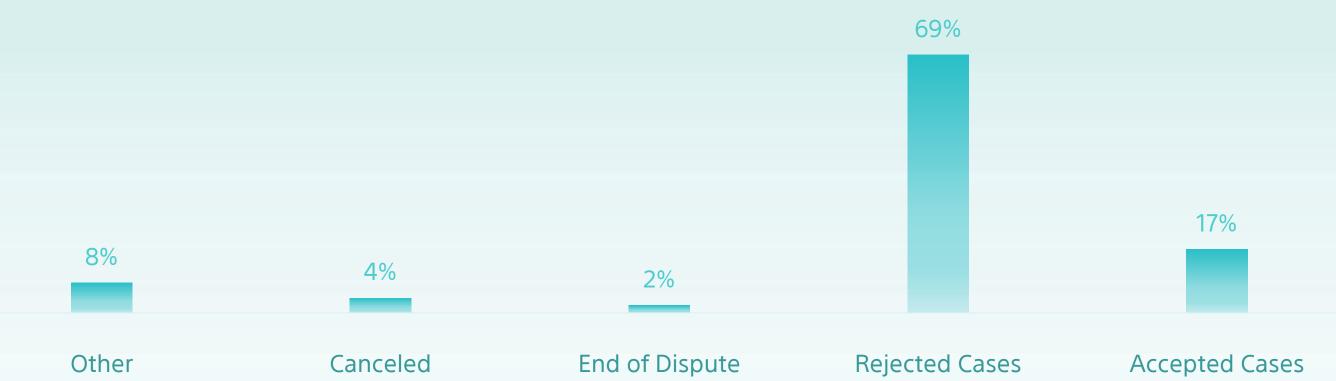

## **Completed Cases** Report

Until June 2023

| Committee |                        | Accepted<br>Cases | Rejected<br>Cases | End of<br>Dispute | Canceled | Other | Total  | Total of<br>decisions |
|-----------|------------------------|-------------------|-------------------|-------------------|----------|-------|--------|-----------------------|
| Income    | 1 <sup>st</sup> Riyadh | 618               | 4,758             | 43                | 359      | 242   | 6,020  | 27,118                |
|           | 2 <sup>nd</sup> Riyadh | 298               | 3,984             | 71                | 293      | 232   | 4,878  |                       |
|           | 3 <sup>rd</sup> Riyadh | 985               | 3,575             | 38                | 150      | 81    | 4,829  |                       |
|           | 1 <sup>st</sup> Jeddah | 978               | 4,498             | 64                | 180      | 181   | 5,901  |                       |
|           | 1 <sup>st</sup> Dammam | 920               | 4,004             | 61                | 414      | 91    | 5,490  |                       |
| VAT       | 1 <sup>st</sup> Riyadh | 537               | 2,113             | 296               | 677      | 162   | 3,785  | 22,786                |
|           | 2 <sup>nd</sup> Riyadh | 646               | 3,187             | 408               | 355      | 125   | 4,721  |                       |
|           | 3 <sup>rd</sup> Riyadh | 758               | 2,611             | 238               | 270      | 128   | 4,005  |                       |
|           | 1 <sup>st</sup> Jeddah | 660               | 4121              | 198               | 331      | 76    | 5,386  |                       |
|           | 1 <sup>st</sup> Dammam | 914               | 3,195             | 314               | 219      | 247   | 4,889  |                       |
| Excise    | 1 <sup>st</sup> Riyadh | 99                | 332               | 1                 | 16       | 6     | 454    | 454                   |
| Customs   | 1 <sup>st</sup> Riyadh | 2,868             | 14,604            | 3                 | 0        | 383   | 17,858 | 29,544                |
|           | 2 <sup>nd</sup> Riyadh | 2,187             | 855               | 5                 | 0        | 614   | 3,661  |                       |
|           | 3 <sup>rd</sup> Riyadh | 1,203             | 3,448             | 9                 | 0        | 269   | 4,929  |                       |
|           | 1 <sup>st</sup> Jeddah | 52                | 47                | 0                 | 0        | 2,481 | 2,580  |                       |
|           | 1 <sup>st</sup> Dammam | 1                 | 15                | 0                 | 0        | 500   | 516    |                       |
| Total     |                        | 13,724            | 55,347            | 1,749             | 3,264    | 5,818 | 79,902 |                       |