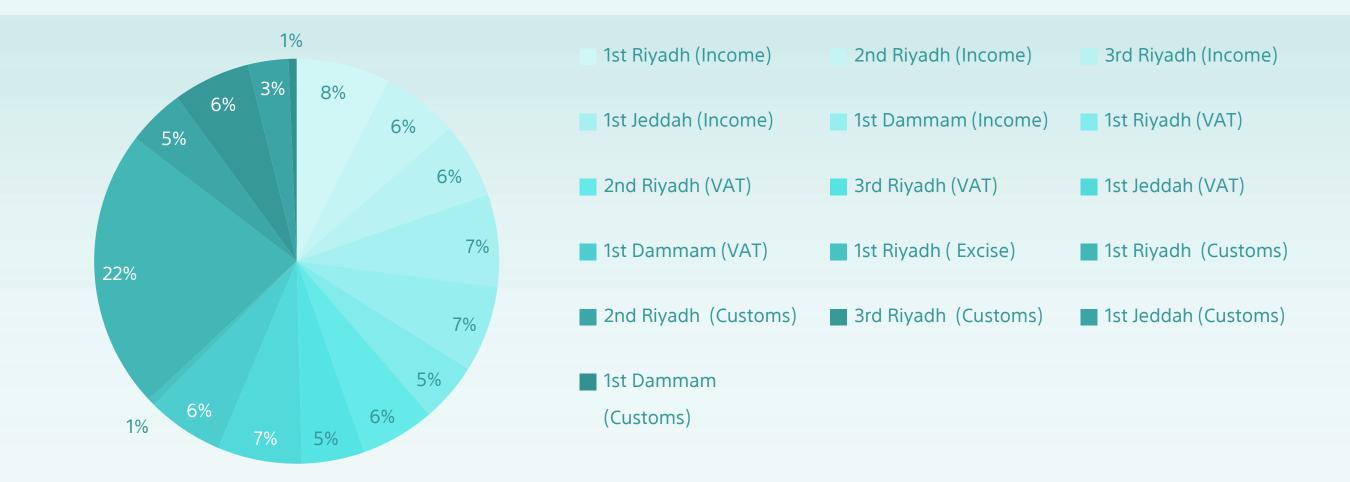

## **Completed Cases** Report

Until June 2023

| Committee |                        | Accepted<br>Cases | Rejected<br>Cases | End of<br>Dispute | Canceled | Other | Total  | Total of<br>decisions |
|-----------|------------------------|-------------------|-------------------|-------------------|----------|-------|--------|-----------------------|
| Income    | 1 <sup>st</sup> Riyadh | 618               | 4,758             | 43                | 359      | 242   | 6,020  | 27,118                |
|           | 2 <sup>nd</sup> Riyadh | 298               | 3,984             | 71                | 293      | 232   | 4,878  |                       |
|           | 3 <sup>rd</sup> Riyadh | 985               | 3,575             | 38                | 150      | 81    | 4,829  |                       |
|           | 1 <sup>st</sup> Jeddah | 978               | 4,498             | 64                | 180      | 181   | 5,901  |                       |
|           | 1 <sup>st</sup> Dammam | 920               | 4,004             | 61                | 414      | 91    | 5,490  |                       |
| VAT       | 1 <sup>st</sup> Riyadh | 537               | 2,113             | 296               | 677      | 162   | 3,785  | 22,786                |
|           | 2 <sup>nd</sup> Riyadh | 646               | 3,187             | 408               | 355      | 125   | 4,721  |                       |
|           | 3 <sup>rd</sup> Riyadh | 758               | 2,611             | 238               | 270      | 128   | 4,005  |                       |
|           | 1 <sup>st</sup> Jeddah | 660               | 4121              | 198               | 331      | 76    | 5,386  |                       |
|           | 1 <sup>st</sup> Dammam | 914               | 3,195             | 314               | 219      | 247   | 4,889  |                       |
| Excise    | 1 <sup>st</sup> Riyadh | 99                | 332               | 1                 | 16       | 6     | 454    | 454                   |
| Customs   | 1 <sup>st</sup> Riyadh | 2,868             | 14,604            | 3                 | 0        | 383   | 17,858 | 29,544                |
|           | 2 <sup>nd</sup> Riyadh | 2,187             | 855               | 5                 | 0        | 614   | 3,661  |                       |
|           | 3 <sup>rd</sup> Riyadh | 1,203             | 3,448             | 9                 | 0        | 269   | 4,929  |                       |
|           | 1 <sup>st</sup> Jeddah | 52                | 47                | 0                 | 0        | 2,481 | 2,580  |                       |
|           | 1 <sup>st</sup> Dammam | 1                 | 15                | 0                 | 0        | 500   | 516    |                       |
| Total     |                        | 13,724            | 55,347            | 1,749             | 3,264    | 5,818 | 79,902 |                       |